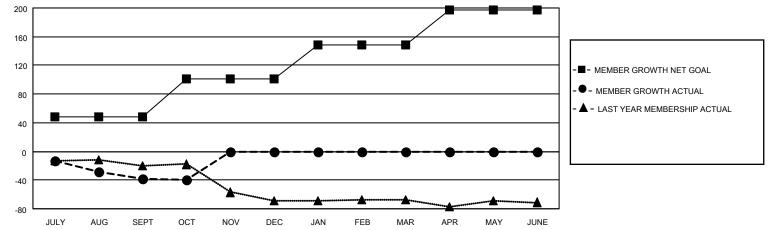

## GAT MONTHLY MEMBERSHIP PROGRESS REPORT

**Multiple District 38** 

Results as of: 10/31/2022 LOCATION: NEBRASKA

| Clubs         |               |             |               | Members               |                           |                         |                                                    |  |
|---------------|---------------|-------------|---------------|-----------------------|---------------------------|-------------------------|----------------------------------------------------|--|
|               | RESULTS FOR   | R 2022-2023 |               | RESULTS FOR 2022-2023 |                           |                         |                                                    |  |
| QUARTER       | NEW CLUB GOAL | NEW CLUBS   | DROPPED CLUBS | QUARTER               | MEMBER GROWTH NET<br>GOAL | MEMBER GROWTH<br>ACTUAL | DROPPED<br>MEMBERS ACTUAL<br>(including transfers) |  |
| JULY/AUG/SEPT | 0             | 0           | 0             | JULY/AUG/SE           | PT 48                     | 30                      | 64                                                 |  |
| OCT/NOV/DEC   | 0             | 0           | 0             | OCT/NOV/DEC           | 53                        | 21                      | 23                                                 |  |
| JAN/FEB/MAR   | 2             | 0           | 0             | JAN/FEB/MAR           | 48                        | 0                       | 0                                                  |  |
| APR/MAY/JUNE  | 2             | 0           | 0             | APR/MAY/JUN           | IE 48                     | 0                       | 0                                                  |  |