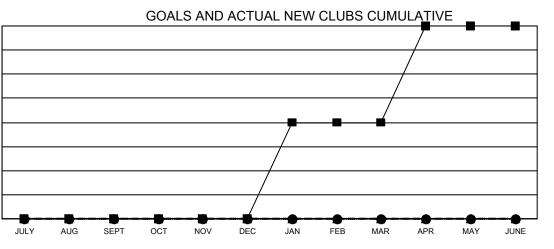

## GAT MONTHLY MEMBERSHIP PROGRESS REPORT

**Multiple District 38** 

Results as of: 10/31/2022 LOCATION: NEBRASKA

| Clubs         |               |             |               | Members               |                           |                         |                                                    |  |
|---------------|---------------|-------------|---------------|-----------------------|---------------------------|-------------------------|----------------------------------------------------|--|
|               | RESULTS FOR   | R 2022-2023 |               | RESULTS FOR 2022-2023 |                           |                         |                                                    |  |
| QUARTER       | NEW CLUB GOAL | NEW CLUBS   | DROPPED CLUBS | QUARTER               | MEMBER GROWTH NET<br>GOAL | MEMBER GROWTH<br>ACTUAL | DROPPED<br>MEMBERS ACTUAL<br>(including transfers) |  |
| JULY/AUG/SEPT | 0             | 0           | 0             | JULY/AUG/SE           | PT 48                     | 30                      | 64                                                 |  |
| OCT/NOV/DEC   | 0             | 0           | 0             | OCT/NOV/DEC           | 53                        | 21                      | 23                                                 |  |
| JAN/FEB/MAR   | 2             | 0           | 0             | JAN/FEB/MAR           | 48                        | 0                       | 0                                                  |  |
| APR/MAY/JUNE  | 2             | 0           | 0             | APR/MAY/JUN           | IE 48                     | 0                       | 0                                                  |  |